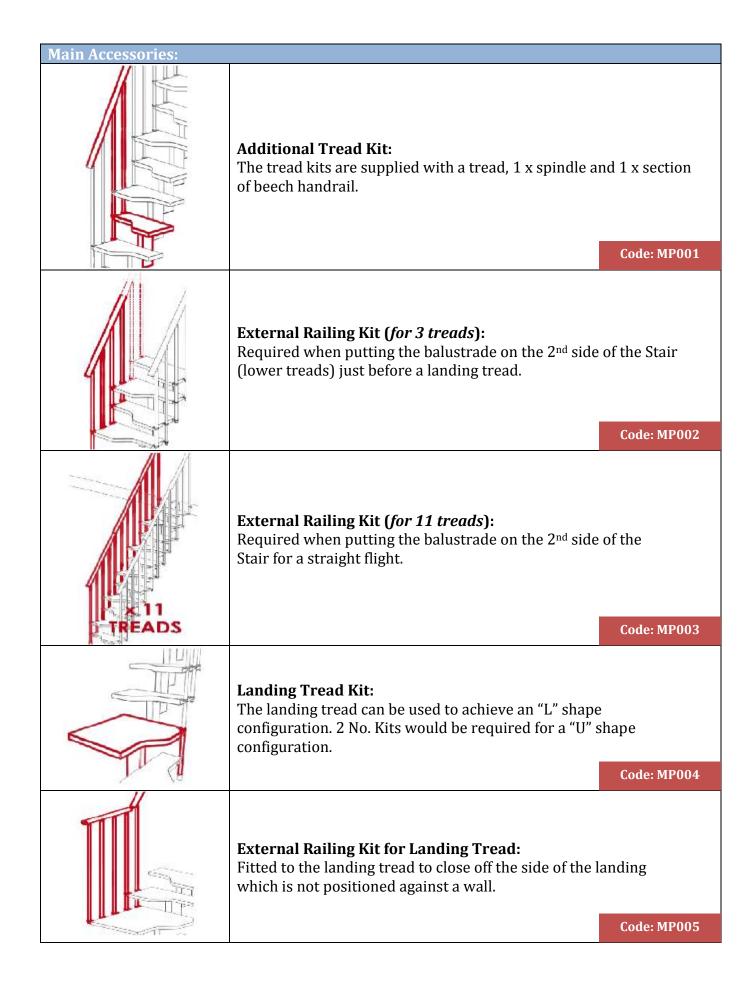

## Gamia Mini - Accessories

| NO<br>PICTURE            | <b>Riser Bar Kit:</b><br>Fitted to the underside of the treads so it reduces the<br>conforms to the 100mm gap rule (Building Regs).                                                   | space and<br>Code: MP006   |
|--------------------------|---------------------------------------------------------------------------------------------------------------------------------------------------------------------------------------|----------------------------|
| Upper Floor Balustrade A | Accessories:                                                                                                                                                                          |                            |
|                          | Balustrade Kit (1 metre):<br>Includes 8 balusters (silver grey) complete with fixings, end caps<br>and a solid beech handrail. Multiple kits required for longer runs.<br>Code: MP007 |                            |
|                          | <b>Handrail Steel Connector Kit:</b><br>Supplied with 3 x angle connectors and 1 x end cap, s<br>connecting handrails at angles.                                                      | uitable for<br>Code: MP008 |
|                          | <b>Baluster to Floor - Strengthener kit:</b><br>Provides extra strength to a Balustrade kit (MP006) w<br>more Balustrade kits have been used in a straight run                        |                            |
|                          | Baluster to Wall - Strengthener kit:<br>Provides extra strength when securing a Balustrade kit (MP006)<br>to a wall.<br>Code: MP010                                                   |                            |
|                          | <b>Baluster to Baluster - Strengthener kit:</b><br>Provides extra strength when securing two Balustrac<br>(MP006) together at a 90 degree turn.                                       | le kits<br>Code: MP011     |