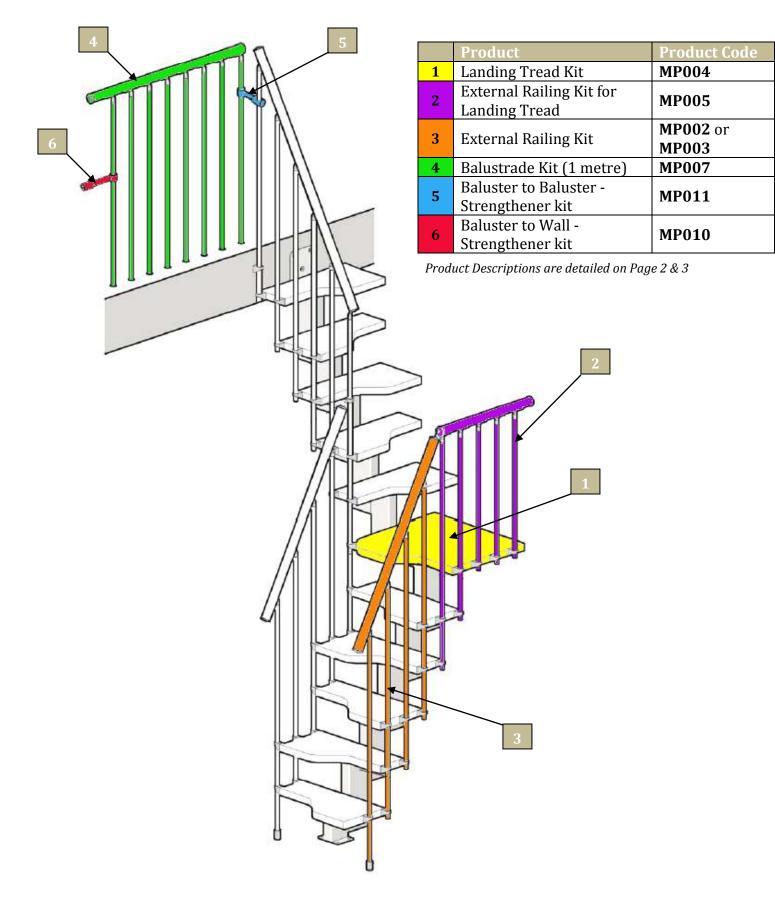

## Gamia Mini - Accessories

| NO<br>PICTURE            | <b>Riser Bar Kit:</b><br>Fitted to the underside of the treads so it reduces the<br>conforms to the 100mm gap rule (Building Regs).                                                   | space and<br>Code: MP006   |
|--------------------------|---------------------------------------------------------------------------------------------------------------------------------------------------------------------------------------|----------------------------|
| Upper Floor Balustrade A | Accessories:                                                                                                                                                                          |                            |
|                          | Balustrade Kit (1 metre):<br>Includes 8 balusters (silver grey) complete with fixings, end caps<br>and a solid beech handrail. Multiple kits required for longer runs.<br>Code: MP007 |                            |
|                          | <b>Handrail Steel Connector Kit:</b><br>Supplied with 3 x angle connectors and 1 x end cap, s<br>connecting handrails at angles.                                                      | uitable for<br>Code: MP008 |
|                          | <b>Baluster to Floor - Strengthener kit:</b><br>Provides extra strength to a Balustrade kit (MP006) w<br>more Balustrade kits have been used in a straight run                        |                            |
|                          | Baluster to Wall - Strengthener kit:<br>Provides extra strength when securing a Balustrade kit (MP006)<br>to a wall.<br>Code: MP010                                                   |                            |
|                          | <b>Baluster to Baluster - Strengthener kit:</b><br>Provides extra strength when securing two Balustrac<br>(MP006) together at a 90 degree turn.                                       | le kits<br>Code: MP011     |