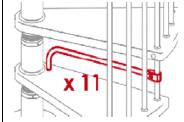

#### **Riser Bar Kit:**

Supplied with 11 steel bars, one fitted to each tread so it conforms to the 100mm gap rule (Building Regs). The riser bars are available in a black or silver grey colour

Code: GW004