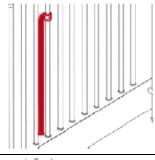

## Additional Beech Handrail (for 1 tread) (1200, 1400 & 1600mm Diameters):

A section of beech handrail to be used with the additional tread kit option (GW001).

Code: GW003