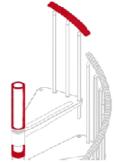

## Beech Handrail Kit (1 metre):

A beech handrail section complete with 1 metal end cap to be used with a Balustrade kit (GW005).

Code: GW011

# Rounded Beech Handrail (1 metre) (1250, 1450 & 1650mm Opening Sizes):

A rounded beech handrail in 3 sections to be used with a Balustrade kit (GW005).

Code: GW012