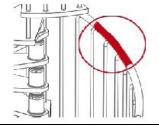

#### **Column Kit (Centre Post):**

An extension post used when the Gamia Stair Kit has 13 risers and above. The post also comes supplied with a section of black polyethylene handrail.

Code: GW002