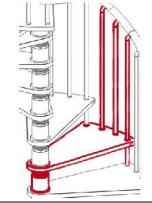

## **Additional Tread Kit:**

#### (1200, 1400 & 1600mm Diameters):

The tread kits are supplied with a tread, spindles and spacers (to adjust the rise). No handrail is supplied with the tread kit.

Code: GW001

## Additional Beech Handrail (for 1 tread) (1200, 1400 & 1600mm Diameters):

A section of beech handrail to be used with the additional tread kit option (GW001).

Code: GW003