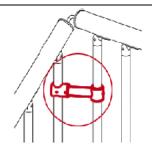

## **Baluster to Baluster - Strengthener kit:**

Provides extra strength when securing two Balustrade kits (GW005) together at a 90 degree turn.

Code: GW010