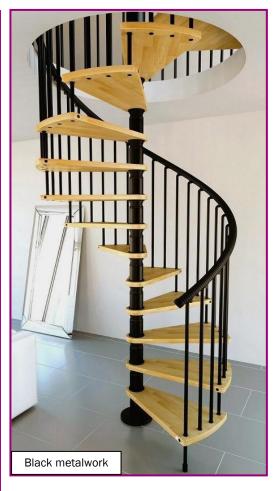

## Description

- Available in 3 diameters; 1200mm, 1400mm and 1600mm.
- ✓ The standard unit comes with 11 treads plus a landing tread and can reach a floor height up to 2760mm. Heights of up to 3450mm can be achieved by using additional tread kits.
- Min. opening sizes are 1250mm x 1250mm (1200mm diameter stair), 1450mm x 1450mm (1400mm diameter stair) and 1650mm x 1650mm (1600mm diameter stair).
- The steel metalwork is available in Black or Silver Grey colour options.
- ✓ The 38mm solid beech treads (clear varnished) are available in either a natural or dark walnut colour option.
- ✓ The handrail is a black polyethylene type and the balusters are 22mm steel (Black or Silver Grey colour options).
- ✓ The tread angle for the Gamia Wood is at 30° for all 3 diameter choices.
- Optional upper floor balustrade for the Gamia Wood is also available.
- ✓ In order to comply with building regs, we can supply riser bars these ensure that the distance between the treads does not exceed 100mm.

## Wood finishes

Metal finishes

Natural W

Walnut

Black Silver grey

| Gamia Wood Stair Heights |               |                         |                           |                         |
|--------------------------|---------------|-------------------------|---------------------------|-------------------------|
| Staircase Height         | No. of Risers | Tread Kits<br>Required  | Handrail Kits<br>Required | Column Kits<br>Required |
| 2100 mm - 2300 mm        | 10            | -                       | -                         | -                       |
| 2310 mm - 2530 mm        | 11            | -                       | -                         | -                       |
| 2520 mm - 2760 mm        | 12            | GAMIA WOOD STANDARD KIT |                           |                         |
| 2730 mm - 2990 mm        | 13            | 1                       | -                         | 1 *                     |
| 2940 mm - 3220 mm        | 14            | 2                       | 1                         | 1 *                     |
| 3150 mm - 3450 mm        | 15            | 3                       | 1                         | 1 *                     |