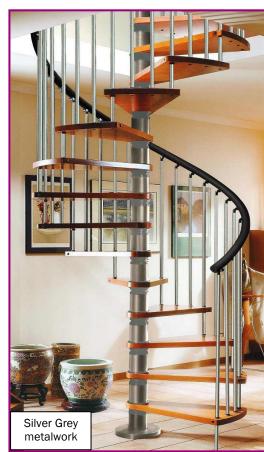

## Description

- Available in 3 diameters; 1200mm, 1400mm and 1600mm.
- ✓ The standard unit comes with 11 treads plus a landing tread and can reach a floor height up to 2760mm. Heights of up to 3450mm can be achieved by using additional tread kits.
- Min. opening sizes are 1250mm x 1250mm (1200mm diameter stair), 1450mm x 1450mm (1400mm diameter stair) and 1650mm x 1650mm (1600mm diameter stair).
- The steel metalwork is available in Black or Silver Grey colour options.
- ✓ The 38mm solid beech treads (clear varnished) are available in either a natural or dark walnut colour option.
- ✓ The handrail is a black polyethylene type and the balusters are 22mm steel (Black or Silver Grey colour options).
- ✓ The tread angle for the Gamia Wood is at 30° for all 3 diameter choices.
- Optional upper floor balustrade for the Gamia Wood is also available.
- ✓ In order to comply with building regs, we can supply riser bars these ensure that the distance between the treads does not exceed 100mm.

## Wood finishes

Metal finishes

Natural W

Walnut

Black Silver grey

| Gamia Wood Stair Heights |               |                         |                           |                         |
|--------------------------|---------------|-------------------------|---------------------------|-------------------------|
| Staircase Height         | No. of Risers | Tread Kits<br>Required  | Handrail Kits<br>Required | Column Kits<br>Required |
| 2100 mm - 2300 mm        | 10            | -                       | -                         | -                       |
| 2310 mm - 2530 mm        | 11            | -                       | -                         | -                       |
| 2520 mm - 2760 mm        | 12            | GAMIA WOOD STANDARD KIT |                           |                         |
| 2730 mm - 2990 mm        | 13            | 1                       | -                         | 1 *                     |
| 2940 mm - 3220 mm        | 14            | 2                       | 1                         | 1 *                     |
| 3150 mm - 3450 mm        | 15            | 3                       | 1                         | 1 *                     |