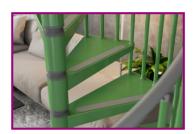

## Description

- ▲ Available in 2 diameters; 1200mm and 1400mm.
- The standard unit comes with 11 treads plus a landing tread and can reach a floor height up to 2760mm. Heights of up to 3680mm can be achieved by using additional tread kits.
- ✓ Min. opening sizes are 1250mm x 1250mm (1200mm diameter stair) and 1450mm x 1450mm (1400mm diameter stair).
- The steel metalwork is available in White, Silver Grey, Red, Yellow, Blue or Green colour options.
- ✓ The steel treads come with self-adhesive grey rubber strips to create a non-slip surface.
- ✓ For the Gamia Metal in White, the handrail supplied will be a white polyethylene type. All other Gamia Metal colour options will come with a grey polyethylene handrail.
- ✓ The tread angle for the Gamia Metal is at 30° for both diameter choices.
- ✓ Optional upper floor balustrade for the Gamia Metal is also available.
- ✓ In order to comply with building regs, we can supply riser bars these ensure that the distance between the treads does not exceed 100mm.