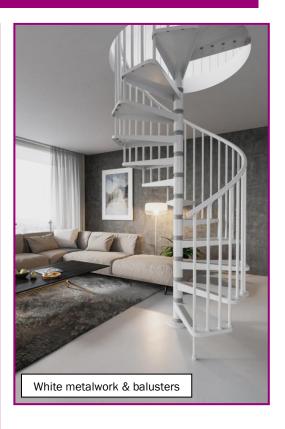

## Description

- ▲ Available in 2 diameters; 1200mm and 1400mm.
- The standard unit comes with 11 treads plus a landing tread and can reach a floor height up to 2760mm. Heights of up to 3680mm can be achieved by using additional tread kits.
- ✓ Min. opening sizes are 1250mm x 1250mm (1200mm diameter stair) and 1450mm x 1450mm (1400mm diameter stair).
- The steel metalwork is available in White, Silver Grey, Red, Yellow, Blue or Green colour options.
- ✓ The steel treads come with self-adhesive grey rubber strips to create a non-slip surface.
- ✓ For the Gamia Metal in White, the handrail supplied will be a white polyethylene type. All other Gamia Metal colour options will come with a grey polyethylene handrail.
- ✓ The tread angle for the Gamia Metal is at 30° for both diameter choices.
- ✓ Optional upper floor balustrade for the Gamia Metal is also available.
- ✓ In order to comply with building regs, we can supply riser bars these ensure that the distance between the treads does not exceed 100mm.