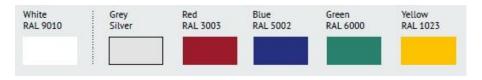

## Description

- ▲ Available in 2 diameters; 1200mm and 1400mm.
- The standard unit comes with 11 treads plus a landing tread and can reach a floor height up to 2760mm. Heights of up to 3680mm can be achieved by using additional tread kits.
- ✓ Min. opening sizes are 1250mm x 1250mm (1200mm diameter stair) and 1450mm x 1450mm (1400mm diameter stair).
- The steel metalwork is available in White, Silver Grey, Red, Yellow, Blue or Green colour options.
- ✓ The steel treads come with self-adhesive grey rubber strips to create a non-slip surface.
- ✓ For the Gamia Metal in White, the handrail supplied will be a white polyethylene type. All other Gamia Metal colour options will come with a grey polyethylene handrail.
- ✓ The tread angle for the Gamia Metal is at 30° for both diameter choices.
- ✓ Optional upper floor balustrade for the Gamia Metal is also available.
- ✓ In order to comply with building regs, we can supply riser bars these ensure that the distance between the treads does not exceed 100mm.