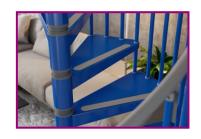

## Description

- ▲ Available in 2 diameters; 1200mm and 1400mm.
- The standard unit comes with 11 treads plus a landing tread and can reach a floor height up to 2760mm. Heights of up to 3680mm can be achieved by using additional tread kits.
- ✓ Min. opening sizes are 1250mm x 1250mm (1200mm diameter stair) and 1450mm x 1450mm (1400mm diameter stair).
- The steel metalwork is available in White, Silver Grey, Red, Yellow, Blue or Green colour options.
- ✓ The steel treads come with self-adhesive grey rubber strips to create a non-slip surface.
- ✓ For the Gamia Metal in White, the handrail supplied will be a white polyethylene type. All other Gamia Metal colour options will come with a grey polyethylene handrail.
- ✓ The tread angle for the Gamia Metal is at 30° for both diameter choices.
- ✓ Optional upper floor balustrade for the Gamia Metal is also available.
- ✓ In order to comply with building regs, we can supply riser bars these ensure that the distance between the treads does not exceed 100mm.