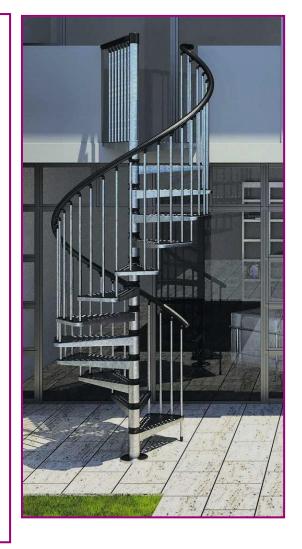

## MISTERSTEP EXTERIOR ZINK SPIRAL STAIR KIT

## Description

- Available in 3 diameters; 1200mm, 1400mm and 1600mm.
- ✓ The Misterstep Exterior Zink can be assembled to ascend clockwise or anti-clockwise.
- ✓ The standard unit comes with 12 treads plus a landing tread and can reach a floor height up to 2990mm. Heights of up to 3450mm can be achieved by using additional tread kits.
- ▲ Each rise is adjustable between 210mm to 230mm
- Min. opening sizes are 1250mm x 1250mm (1200mm diameter stair), 1450mm x 1450mm (1400mm diameter stair) and 1650mm x 1650mm (1600mm diameter stair).
- The stair is manufactured in steel with a hot-dip galvanised zinc finish. This protects against all weather conditions, making the Exterior Zink ideal for outdoor use.
- ✓ The handrail is a black plastic (Moplen) type and the balusters are 22mm steel with a hot-dip galvanised zinc finish.
- ✓ The tread angle for the Exterior Zink is at 30° for all 3 diameter choices.
- Optional upper floor balustrade for the Exterior Zink is also available.