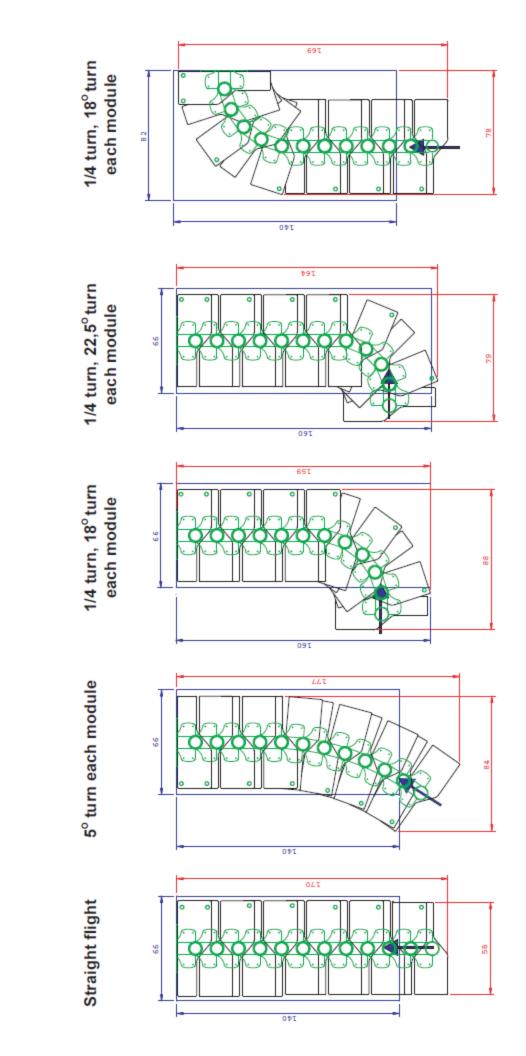

|
| Individual Rise | 185mm to 225mm.                                                                                                      |
| Treads          | Width: 580mm.<br>Depth: 210mm / 120mm (off-set treads).<br>Thickness: 35mm.<br>Material: Beech multiplex, varnished. |
| Shape           | Flexible between straight flight and 1/4-turn.                                                                       |
| Balustrade      | Tubular Balustrade, included.                                                                                        |
| Packaging       | Delivered on a pallet measuring 1180mm<br>x 760mm x 360mm - Weight: 112 kg.                                          |

## GRAZ

## Examples for the modular staircase Graz 12 treads / 13 rises