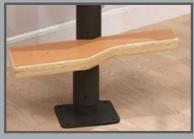

## GRAZ

Flexible Modular Staircase

| Metal Supports  | Black (RAL 9005).                                                                                                    |
|-----------------|----------------------------------------------------------------------------------------------------------------------|
| Height          | 12 treads (floor-to-floor height 2400 - 2920mm).                                                                     |
| Individual Rise | 185mm to 225mm.                                                                                                      |
| Treads          | Width: 580mm.<br>Depth: 210mm / 120mm (off-set treads).<br>Thickness: 35mm.<br>Material: Beech multiplex, varnished. |
| Shape           | Flexible between straight flight and 1/4-turn.                                                                       |
| Balustrade      | Tubular Balustrade, included.                                                                                        |
| Packaging       | Delivered on a pallet measuring 1180mm<br>x 760mm x 360mm - Weight: 112 kg.                                          |