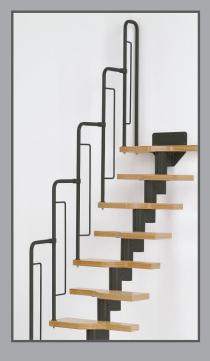

## GRAZ

Flexible Modular Staircase

| Metal Supports  | Black (RAL 9005).                                                                                                    |
|-----------------|----------------------------------------------------------------------------------------------------------------------|
| Height          | 12 treads (floor-to-floor height 2400 - 2920mm).                                                                     |
| Individual Rise | 185mm to 225mm.                                                                                                      |
| Treads          | Width: 580mm.<br>Depth: 210mm / 120mm (off-set treads).<br>Thickness: 35mm.<br>Material: Beech multiplex, varnished. |
| Shape           | Flexible between straight flight and 1/4-turn.                                                                       |
| Balustrade      | Tubular Balustrade, included.                                                                                        |
| Packaging       | Delivered on a pallet measuring 1180mm<br>x 760mm x 360mm - Weight: 112 kg.                                          |

## Examples for the modular staircase Graz 12 treads / 13 rises