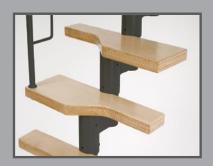

## GRAZ

Flexible Modular Staircase

| Metal Supports  | Black (RAL 9005).                                                                                                    |
|-----------------|----------------------------------------------------------------------------------------------------------------------|
| Height          | 12 treads (floor-to-floor height 2400 - 2920mm).                                                                     |
| Individual Rise | 185mm to 225mm.                                                                                                      |
| Treads          | Width: 580mm.<br>Depth: 210mm / 120mm (off-set treads).<br>Thickness: 35mm.<br>Material: Beech multiplex, varnished. |
| Shape           | Flexible between straight flight and 1/4-turn.                                                                       |
| Balustrade      | Tubular Balustrade, included.                                                                                        |
| Packaging       | Delivered on a pallet measuring 1180mm<br>x 760mm x 360mm - Weight: 112 kg.                                          |