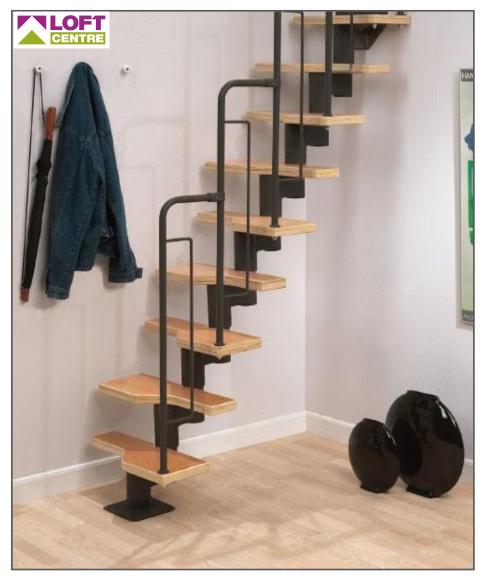

## GRAZ

Flexible Modular Staircase

| Metal Supports  | Black (RAL 9005).                                                                                                    |
|-----------------|----------------------------------------------------------------------------------------------------------------------|
| Height          | 12 treads (floor-to-floor height 2400 - 2920mm).                                                                     |
| Individual Rise | 185mm to 225mm.                                                                                                      |
| Treads          | Width: 580mm.<br>Depth: 210mm / 120mm (off-set treads).<br>Thickness: 35mm.<br>Material: Beech multiplex, varnished. |
| Shape           | Flexible between straight flight and 1/4-turn.                                                                       |
| Balustrade      | Tubular Balustrade, included.                                                                                        |
| Packaging       | Delivered on a pallet measuring 1180mm<br>x 760mm x 360mm - Weight: 112 kg.                                          |

## GRAZ