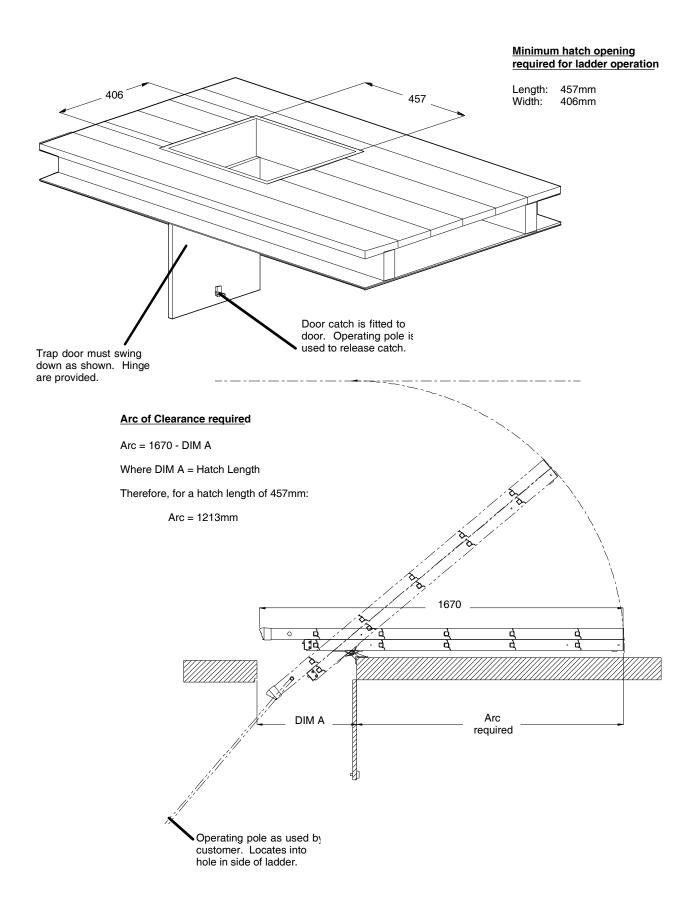

eet**





This dimension varies with height.

### **Product Dimensions**



| Treads    | Total  | Number per    | Width (mm)    | Depth            | Pitch | Vertical Pitch |
|-----------|--------|---------------|---------------|------------------|-------|----------------|
|           | Number | Sectio n      | width (min)   | (mm)             | (mm)  | (mm)           |
|           | 10     | 5             | 275           | 50               | 300   | 282            |
| Assembled | Closed | Ladder        | Overall Width | Nominal          |       |                |
|           |        | m) Width (mm) |               | Working<br>Angle |       |                |
|           | 1665   | 325           | N/A           | 70°              |       |                |



## **ASL 2 Data Sheet**