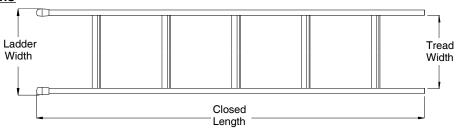

#### **Packed Dimensions**

| _     | Closed Length |     |    |   |     |          |  |  |
|-------|---------------|-----|----|---|-----|----------|--|--|
|       | -             |     |    |   |     |          |  |  |
|       | Τ             |     |    |   |     |          |  |  |
| Donth | \             |     |    |   | 0   | - !!     |  |  |
| Depth |               | . 0 | Q_ | 0 | . 0 | <i>J</i> |  |  |

| Packaged<br>Dimensions | Closed<br>Length (mm) |     | Depth (mm) | Volume (m³) | Weight (kg) |
|------------------------|-----------------------|-----|------------|-------------|-------------|
|                        | 1670                  | 331 | 107        | 0.059       | 5.0         |

### **Product Dimensions**

| Treads    | Total  | Number per    | Width (mm)    | Depth            | Pitch | Vertical Pitch |
|-----------|--------|---------------|---------------|------------------|-------|----------------|
|           | Number | Sectio n      | width (min)   | (mm)             | (mm)  | (mm)           |
|           | 10     | 5             | 275           | 50               | 300   | 282            |
| Assembled | Closed | Ladder        | Overall Width | Nominal          |       |                |
|           |        | m) Width (mm) |               | Working<br>Angle |       |                |
|           | 1665   | 325           | N/A           | 70°              |       |                |