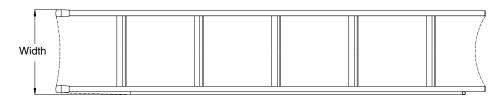

#### **Packed Dimensions**

| _     | Closed Length |     |    |   |     |          |  |  |
|-------|---------------|-----|----|---|-----|----------|--|--|
|       | -             |     |    |   |     |          |  |  |
|       | Τ             |     |    |   |     |          |  |  |
| Donth | \             |     |    |   | 0   | - !!     |  |  |
| Depth |               | . 0 | Q_ | 0 | . 0 | <i>J</i> |  |  |

| Packaged<br>Dimensions | Closed<br>Length (mm) |     | Depth (mm) | Volume (m³) | Weight (kg) |
|------------------------|-----------------------|-----|------------|-------------|-------------|
|                        | 1670                  | 331 | 107        | 0.059       | 5.0         |

### **Product Dimensions**

| Treads    | Total  | Number per    | Width (mm)    | Depth            | Pitch | Vertical Pitch |
|-----------|--------|---------------|---------------|------------------|-------|----------------|
|           | Number | Sectio n      | width (min)   | (mm)             | (mm)  | (mm)           |
|           | 10     | 5             | 275           | 50               | 300   | 282            |
| Assembled | Closed | Ladder        | Overall Width | Nominal          |       |                |
|           |        | m) Width (mm) |               | Working<br>Angle |       |                |
|           | 1665   | 325           | N/A           | 70°              |       |                |