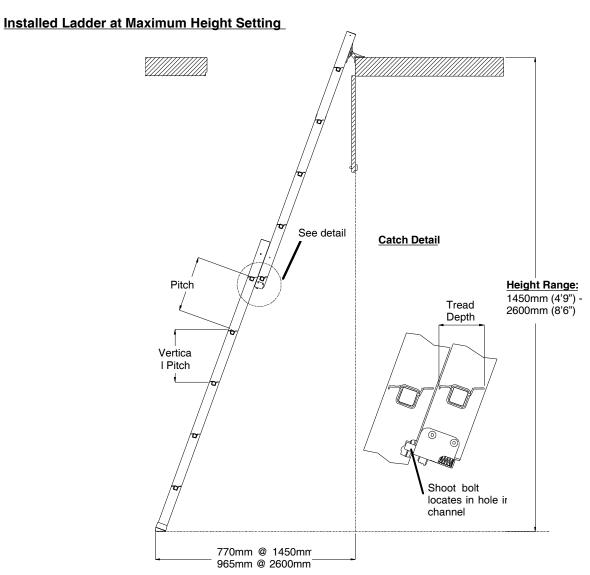

# **ASL 2 Data Sheet**

This dimension varies with height.

### **Product Dimensions**

| Treads    | Total  | Number per    | Width (mm)    | Depth            | Pitch | Vertical Pitch |
|-----------|--------|---------------|---------------|------------------|-------|----------------|
|           | Number | Sectio n      | width (min)   | (mm)             | (mm)  | (mm)           |
|           | 10     | 5             | 275           | 50               | 300   | 282            |
| Assembled | Closed | Ladder        | Overall Width | Nominal          |       |                |
|           |        | m) Width (mm) |               | Working<br>Angle |       |                |
|           | 1665   | 325           | N/A           | 70°              |       |                |