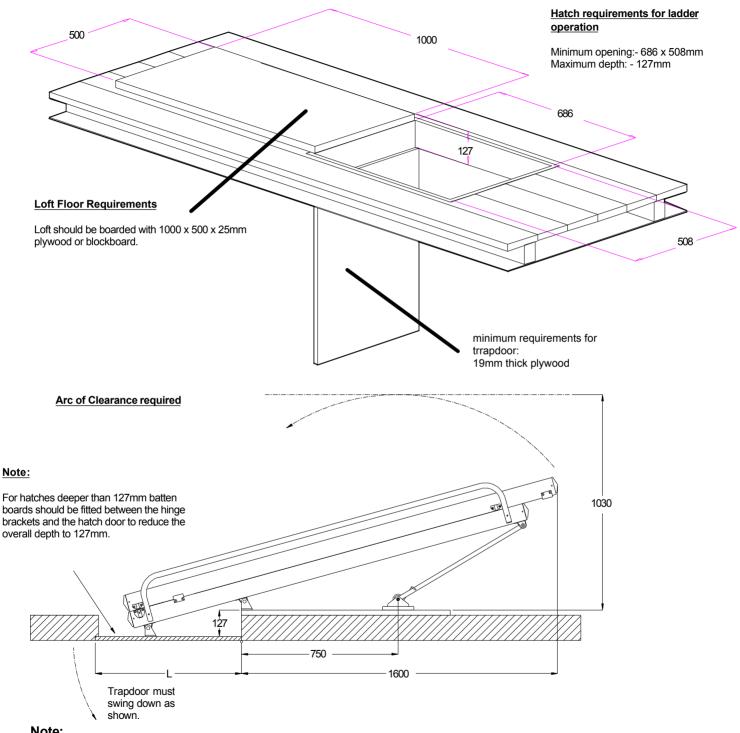

#### Note:

Heavy trapdoors will cause the hatch to remain open.

An approximate rule for finding maximum door weight in kg for given length is :

Max. Weight (kg) = 4220/L when L is in mm.

# YAL Data Sheet

| Min. floor t<br>o | Max. floor to floor ht. (m) | Vertical Clearance in loft (m) | Horizontal clearance in loft (m) |  |  |
|-------------------|-----------------------------|--------------------------------|----------------------------------|--|--|
| 2.310             | 3.250                       | 1.030                          | 1.600                            |  |  |