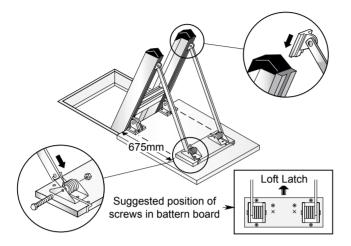

#### Note:

Heavy trapdoors will cause the hatch to remain open.

An approximate rule for finding maximum door weight in kg for given length is :

Max. Weight (kg) = 4220/L when L is in mm.