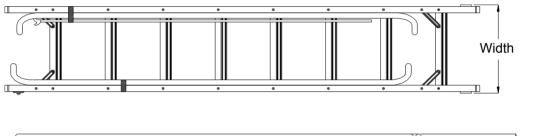

### Packed Dimensions

| -Closed | Length |
|---------|--------|
|---------|--------|

| Package<br>Dimensio | d Closed<br>ns Length (mm | Width (mm) | Depth (mm) | Volume (m³) | Weight (kg) |  |
|---------------------|---------------------------|------------|------------|-------------|-------------|--|
|                     | 2160                      | 405        | 265        | 0.232       | 18.4        |  |