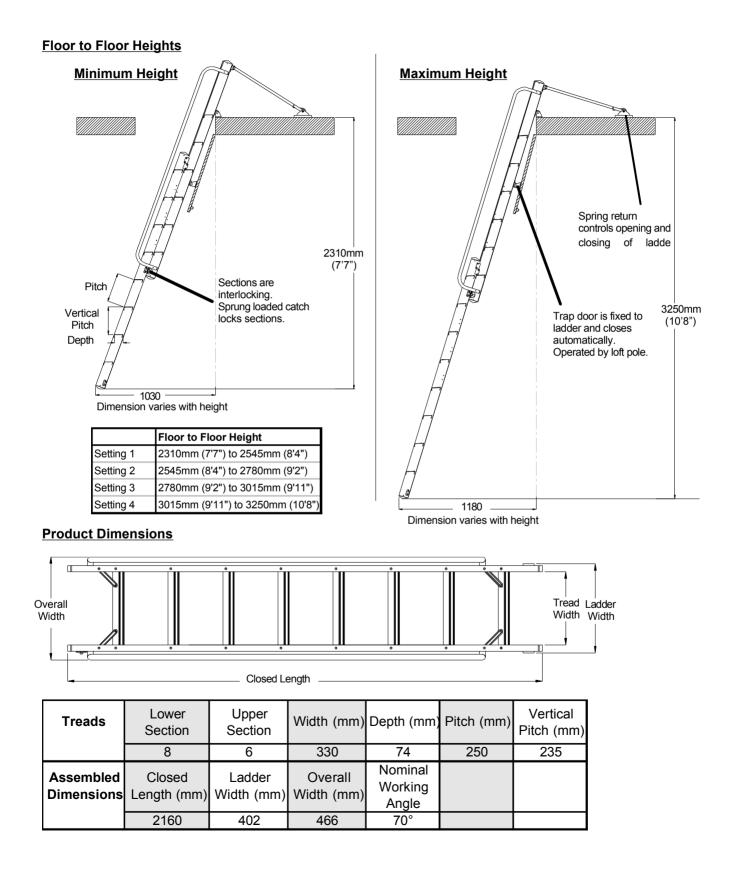

### **Technical Information**

| Materials:                      | Stiles and Treads - Extruded Aluminium Alloy<br>Handrails - Aluminium Alloy Tube<br>Operating Pole - Aluminium Alloy Tube fitted with aluminium cast hook.<br>Other fittings - Steel and plastic                     |  |  |  |  |
|---------------------------------|----------------------------------------------------------------------------------------------------------------------------------------------------------------------------------------------------------------------|--|--|--|--|
| Duty Rating:<br>Classification: | User and items must not exceed the maximum safe working load of 150 kg (23.6 stones). Kitemarked to BS 7553 Class H (Heavy Duty) - <i>'For relatively high frequency and onerous conditions of use and storage.'</i> |  |  |  |  |

# YAL Data Sheet

| Min. floor t<br>o | Max. floor to floor ht. (m) | Vertical Clearance in loft (m) | Horizontal clearance in loft (m) |  |  |
|-------------------|-----------------------------|--------------------------------|----------------------------------|--|--|
| 2.310             | 3.250                       | 1.030                          | 1.600                            |  |  |

| Order code | Product name       | Packed Dimension (m)<br>Length Width Depth |       | Sec   | Total No. Treads | Duty Ratin<br>g | Weigh<br>t (kg) |       |
|------------|--------------------|--------------------------------------------|-------|-------|------------------|-----------------|-----------------|-------|
| 306340     | Deluxe Loft Ladder | 2.160                                      | 0.405 | 0.265 | 2                | 14              | 150/23.5        | 18.40 |