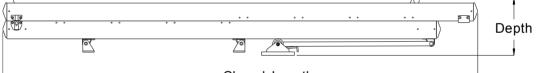

### Packed Dimensions

| -Closed | Length |
|---------|--------|
|---------|--------|

| Package<br>Dimensio | d Closed<br>ns Length (mm | Width (mm) | Depth (mm) | Volume (m³) | Weight (kg) |  |
|---------------------|---------------------------|------------|------------|-------------|-------------|--|
|                     | 2160                      | 405        | 265        | 0.232       | 18.4        |  |