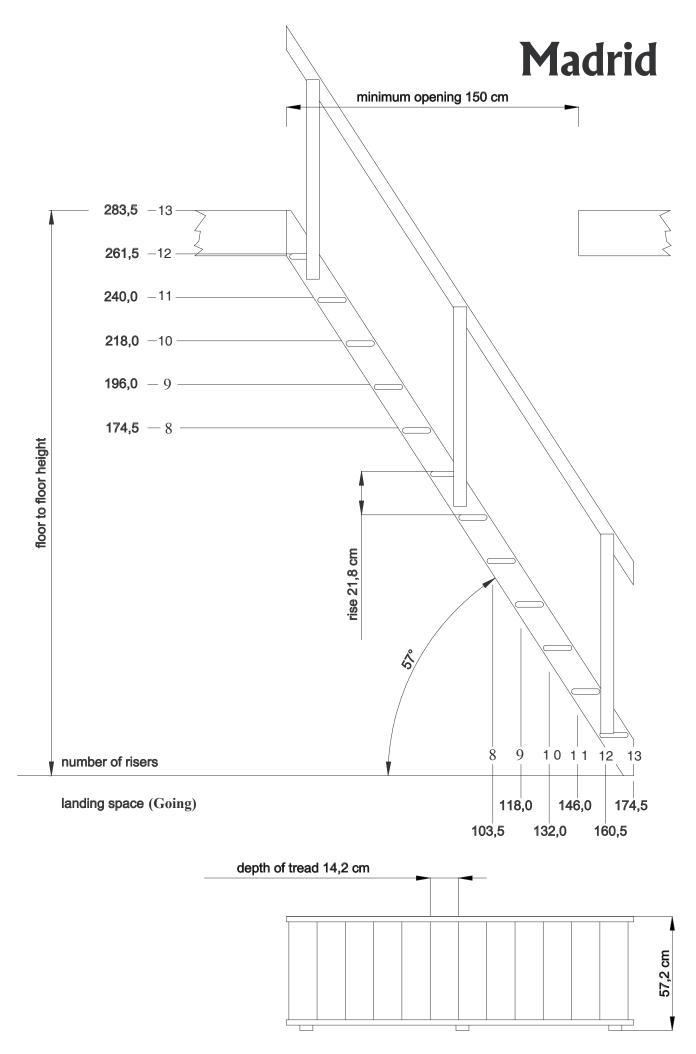

## **Technical information**

## Treads

| Thickness: | 27 mm  |
|------------|--------|
| Debth:     | 142 mm |
| Width:     | 491 mm |

## Strings

Thickness:27 mmWidth:142 mmLength:3340 mm

Ladder width With banister 572 mm Without banister 545 mm

Units C & D, Ford Lane Industrial Estate, Ford, Arundel, West Sussex. BN18 0DF t: 01243 785246 f: 01243 790996 www.loftcentre.co.uk sales@loftcentre.co.uk