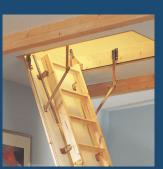

Attic ladders

Space saving staircases

Modular staircases

**Spiral staircases** 

Main staircases

Madrid Space saving staircase

- Straight flight staircase
- Available in spruce
- Ready to varnish, stain or paint
- Easy installation without use of special tools
- Attractive price and quality
- Steps housed into the side rails
- Comfortable and safe, handrail as standard
- Flat packed for easy storage and transport
- High carrying capacity tested to 300 kg