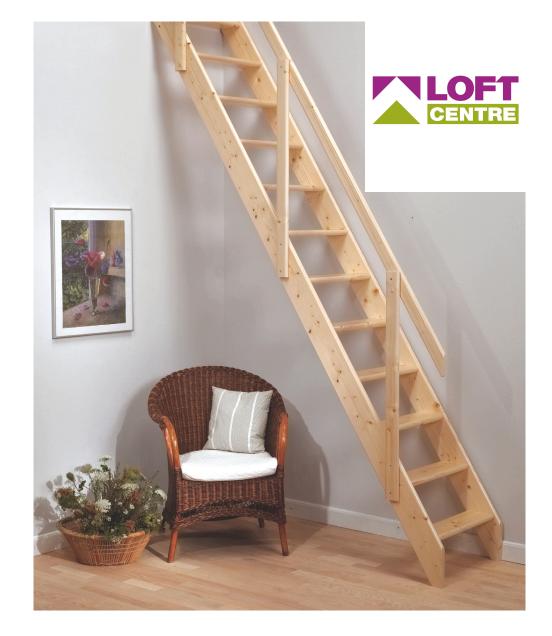

Attic ladders

Space saving staircases

Modular staircases

**Spiral staircases** 

Main staircases

Madrid Space saving staircase

- Straight flight staircase
- Available in spruce
- Ready to varnish, stain or paint
- Easy installation without use of special tools
- Attractive price and quality
- Steps housed into the side rails
- Comfortable and safe, handrail as standard
- Flat packed for easy storage and transport
- High carrying capacity tested to 300 kg