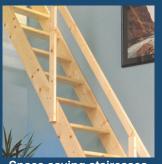

Attic ladders

Space saving staircases

Modular staircases

**Spiral staircases** 

Main staircases

Madrid Space saving staircase

- Straight flight staircase
- Available in spruce
- Ready to varnish, stain or paint
- Easy installation without use of special tools
- Attractive price and quality
- Steps housed into the side rails
- Comfortable and safe, handrail as standard
- Flat packed for easy storage and transport
- High carrying capacity tested to 300 kg