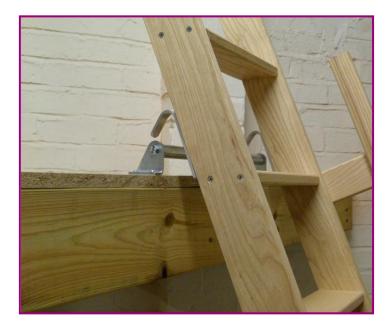

## Description

- The ASF is ideal for any application requiring a good quality timber ladder as permanent access.
- Manufactured from ash strings and treads.
- Comes flat packed with all necessary screws ready for installation.
- Treads housed into the strings.
- Provided with 'L' brackets for fixing the ladder into position.
- 70° fixed timber ladder.
- The ASF Ladder measures 400mm wide.
- Suitable for floor to floor heights up to 3000mm.
- Individual rise is 230mm.
- Optional timber handrails in ash are also available.
- The ASF has a maximum working load of 200 kg.
- Comes ready to varnish, stain or paint.
- Also available with hook and bar set, for those times when you need to be able to remove your ladder for access (*image below*).