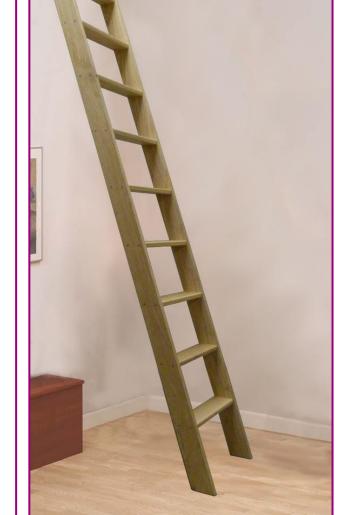

## ASH STRAIGHT FLIGHT WOODEN LADDER

(ASF)

## Description

- The ASF is ideal for any application requiring a good quality timber ladder as permanent access.
- Manufactured from ash strings and treads.
- Comes flat packed with all necessary screws ready for installation.
- Treads housed into the strings.
- Provided with 'L' brackets for fixing the ladder into position.
- 70° fixed timber ladder.
- The ASF Ladder measures 400mm wide.
- Suitable for floor to floor heights up to 3000mm.
- Individual rise is 230mm.
- Optional timber handrails in ash are also available.
- The ASF has a maximum working load of 200 kg.
- Comes ready to varnish, stain or paint.
- Also available with hook and bar set, for those times when you need to be able to remove your ladder for access (*image below*).