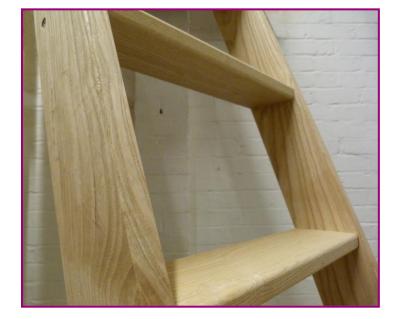

## Description

- The ASF is ideal for any application requiring a good quality timber ladder as permanent access.
- Manufactured from ash strings and treads.
- Comes flat packed with all necessary screws ready for installation.
- Treads housed into the strings.
- Provided with 'L' brackets for fixing the ladder into position.
- 70° fixed timber ladder.
- The ASF Ladder measures 400mm wide.
- Suitable for floor to floor heights up to 3000mm.
- Individual rise is 230mm.
- Optional timber handrails in ash are also available.
- The ASF has a maximum working load of 200 kg.
- Comes ready to varnish, stain or paint.
- Also available with hook and bar set, for those times when you need to be able to remove your ladder for access (*image below*).