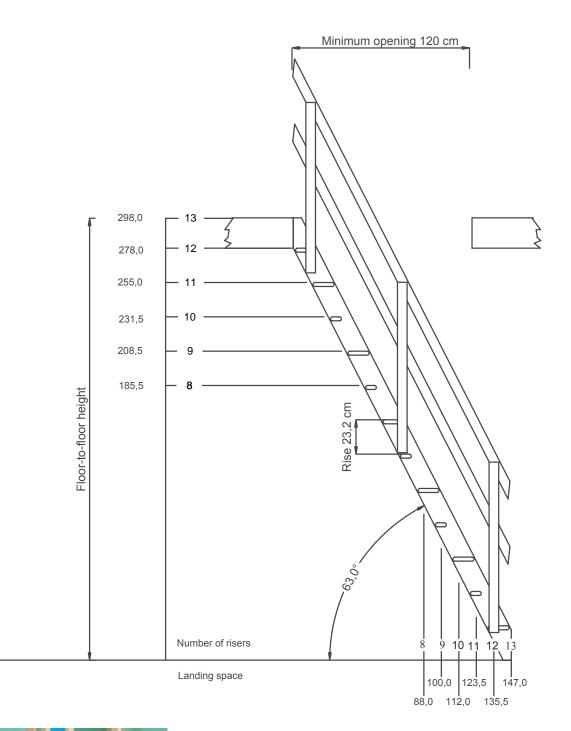

#### **Technical information**

#### Treads

Thickness: Depth: Width: 27 mm 142 / 74 mm 491 mm

### Strings

Thickness: Width: Length: 27 mm 142 mm 3327 mm

Ladder width With banister: 572 mm Without banister:545 mm

sl 16.10.07