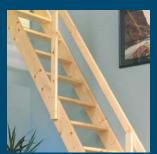

## Amsterdam

Space saving staircase

- Straight flight staircase
- Available in spruce
- Ready to varnish, stain or paint
- Easy installation without use of special tools
- Attractive price and quality
- Steps milled into the side rails
- Comes with one handrail as standard
- Ideal for locations where space is limited, opening size down to 120 x 60 cm
- Flat packed for easy storage and transport
- High carrying capacity tested to 300 kg

# Amsterdam

Amsterdam off-set treads