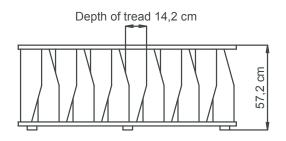

#### Treads

Thickness: Depth: Width: 27 mm 142 / 74 mm 491 mm

### Strings

Thickness: Width: Length: 27 mm 142 mm 3327 mm

Ladder width With banister: 572 mm Without banister:545 mm

sl 16.10.07