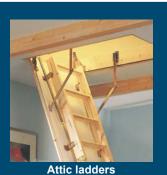

## Amsterdam

Space saving staircase

- Straight flight staircase
- Available in spruce
- Ready to varnish, stain or paint
- Easy installation without use of special tools
- Attractive price and quality
- Steps milled into the side rails
- Comes with one handrail as standard
- Ideal for locations where space is limited, opening size down to 120 x 60 cm
- Flat packed for easy storage and transport
- High carrying capacity tested to 300 kg

#### **Technical information**

#### Treads

Thickness: Depth: Width: 27 mm 142 / 74 mm 491 mm

### Strings

Thickness: Width: Length: 27 mm 142 mm 3327 mm

Ladder width With banister: 572 mm Without banister:545 mm

sl 16.10.07