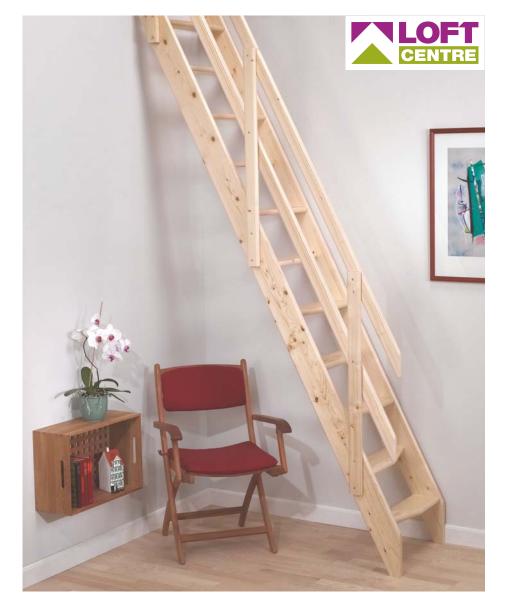

## Amsterdam

Space saving staircase

- Straight flight staircase
- Available in spruce
- Ready to varnish, stain or paint
- Easy installation without use of special tools
- Attractive price and quality
- Steps milled into the side rails
- Comes with one handrail as standard
- Ideal for locations where space is limited, opening size down to 120 x 60 cm
- Flat packed for easy storage and transport
- High carrying capacity tested to 300 kg