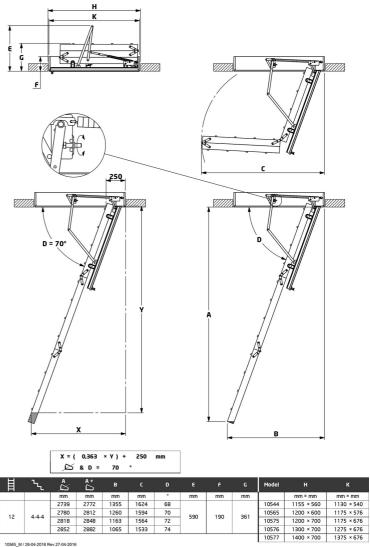

## **MEASUREMENTS**

| 12      | 4-4-4        |               |      |      |      |    | 590 | 190 | 361 |
|---------|--------------|---------------|------|------|------|----|-----|-----|-----|
|         |              | 2780          | 2812 | 1260 | 1594 | 70 |     |     |     |
|         |              | 2818          | 2848 | 1163 | 1564 | 72 |     |     |     |
|         |              | 2852          | 2882 | 1065 | 1533 | 74 |     |     |     |
| 10565 M | 26-04-2016 R | ev.27-04-2016 |      |      |      |    |     |     |     |