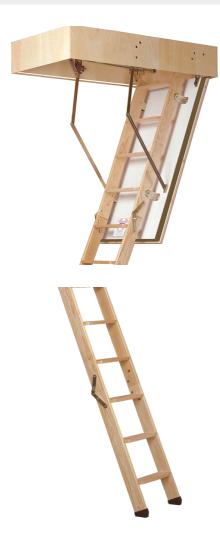

## FIRERESISTANT ATTIC LADDER. 120X70

F30 (BD 30) is fire tested from above and from below according to DIN EN 4102-2:1977-09 with a fire resistance of 30 minuts. The trapdoor is insulated with 50 mm rockwool. The F30 attic ladder is delivered with a latch lock for easy and safe operation together with the wooden push/pull rod. The attic ladder has a nice finish with white faced trapdoor and whitepainted wooden architraves. The F30 attic ladder has non-slip treads and plastic feet for extra security. The F30 attic laddes is delivered with a draught excluder which reduces the loss of heat.

## PRODUCTDATA

| PRODUCTNAME                      | Dolle BD30                                         |
|----------------------------------|----------------------------------------------------|
| ТҮРЕ                             | 3-section                                          |
| MATERIAL                         | wood                                               |
| PRODUCT-NO.                      | 10575                                              |
| FLOORHEIGHT                      | Max. 288 cm                                        |
| OUTLET IN CM                     | 136 cm                                             |
| MAX. SWING CLEARANCE CM          | 162,5 cm                                           |
| NUMBER OF TREADS                 | 12                                                 |
| OPENING SIZE                     | 120x70 cm                                          |
| INSULATION                       | 50 mm                                              |
| MATERIAL (CASING)                | Blockboard                                         |
| THICKNESS (CASING)               | 18 mm                                              |
| HEIGHT (CASING)                  | 210 mm                                             |
| OUTSIDE CASING                   | 117,5x67,6 cm                                      |
| MATERIAL (TRAPDOOR)              | white HDF 2 x 3                                    |
| INSULATION (TRAPDOOR)            | 50 mm                                              |
| THICKNESS (TRAPDOOR)             | 56 mm                                              |
| THICKNESS (TREADS)               | 18 mm                                              |
| DEPTH (TREADS)                   | 83 mm                                              |
| WIDTH (TREADS)                   | 400 mm                                             |
| RISE (TREADS)                    | 250 mm                                             |
| MATERIAL (TREADS)                | beech                                              |
| MATERIAL (STRING)                | pine                                               |
| THICKNESS (STRING)               | 21 mm                                              |
| DEPTH (STRING)                   | 83 mm                                              |
| MAX. HEIGHT CLOSED STAIR         | 36,7 cm                                            |
| MAX. HEIGHT ARM, CLOSED STAIR CM | 59,2 cm                                            |
| MAX. USERWEIGHT                  | Tested by EN14975 up to 265 kg, work weight 150 kg |
| U-VALUE                          | 0,96 testet                                        |
| TEST                             | IFT Rosenheim EN12207 Class 4                      |
|                                  |                                                    |